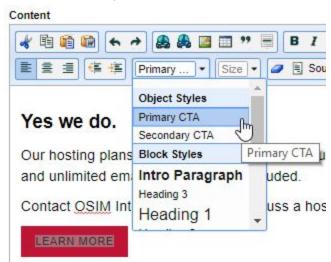

Your website's styling may include the addition of Call-To-Action buttons as options for the links that you create. To apply:

- Place your cursor in the created link or highlight the link text.
- Drop down the Styles menu in the blue toolbar and select either Primary CTA or Secondary CTA as applicable.