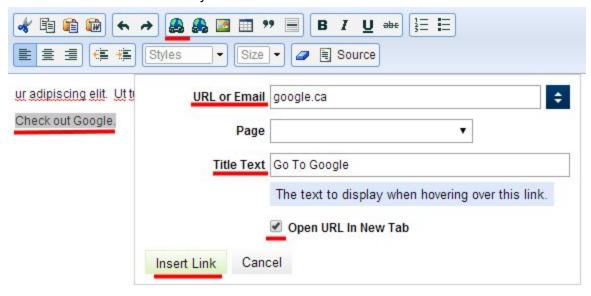

## **Adding Links To Your Content**

- Select a portion of text and hit the "add a link" button in the toolbar, as underlined below.
- Then enter the website's URL that you wish to direct traffic to, receiving email address or an existing page on your site.
- Fill in the Title Text to describe where your link directs the reader to.
- Tick the "Open URL In New Tab" if the link is to a PDF or a website other than your own
- Click "Insert Link" and you're done.